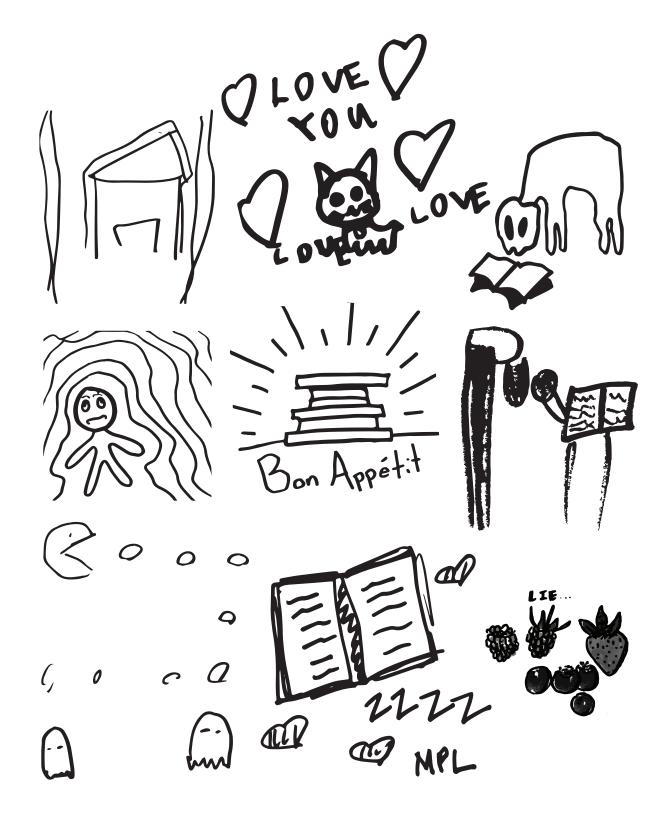

## All the drawings in this zine were contributed by people who attended Zinefest 2024 at the Milwaukee Public Library. These were the prompts:

What is your favorite library memory?
What do you wish to see at the library?
Invent or imagine a library creature.
What does the library look like?
What does the library feel like?
What does the library smell like?
What does the library sound like?
What does the library taste like?
What does the library mean to you?
Leave your mark with a self portrait or personal symbol.

## **BONUS ACTIVITIES!**

How many cats can you find in this zine?

How many cups of coffee can you find in this zine?

Can you find Dr. Suess' the Lorax in this zine?

Can you find a musical instrument?

Look for the empty canvas. Add your own tiny drawing there or pick a question from the previous page and make a drawing here.