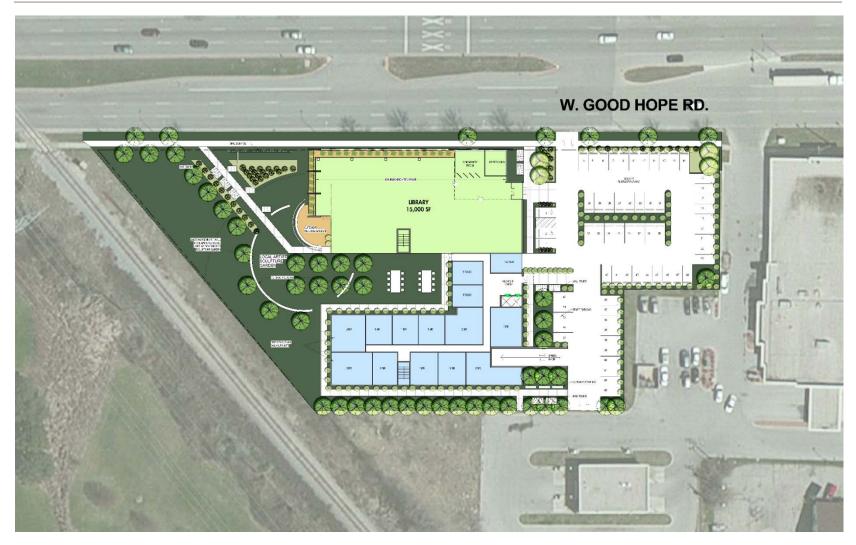

Milwaukee Public Library | Mill Road Library

#### The Team

#### **Development Team:**

Maures Development Group, LLC CommonBond Communities

#### **Architectural Team:**

**Engberg Anderson Architects** 







## **Knowing the Neighborhoods**



2020VISION

### **MPL & Community Vision**

**Energizing the Community** 

**Creating Growth** 

Increasing Neighborhood Vitality

Walkable Sidewalks & Paths Landscaping

Community Involvement

**Community Based Design** 

Creating a Sense of Ownership

**Placemaking** 

The Third Place

**Building Identity** 

Meeting with City/Community

Northwest Side Plan







# **Community Connections**



2020VISION



# **Project Description**

Mill Road Library



#### **Site Plan**



#### **Project Costs | Sources**

#### **Sources:**

First Mortgage \$765,633

AHP or Other Grant \$379,052

Library/ White Box \$1,500,000

Library Build Out \$3,000,000

(Library Controlled Funds)

Deferred Developers Fee \$500,000

Limited Partner Equity –LIHTC \$7,700,705

**Total Sources** 

\$13,845,390

# **Project Costs | Uses**

|   | 0 | 0 | 0 |   |
|---|---|---|---|---|
| u | - | _ |   | _ |
|   |   |   |   |   |

| Acquisition              | \$25,000    | Construction Interim Costs | \$401,967   |
|--------------------------|-------------|----------------------------|-------------|
| Construction Costs       | \$5,336,000 | Permanent Financing        | \$31,934    |
| Contingency              | \$341,800   | Soft Costs                 | \$175,680   |
| General Conditions